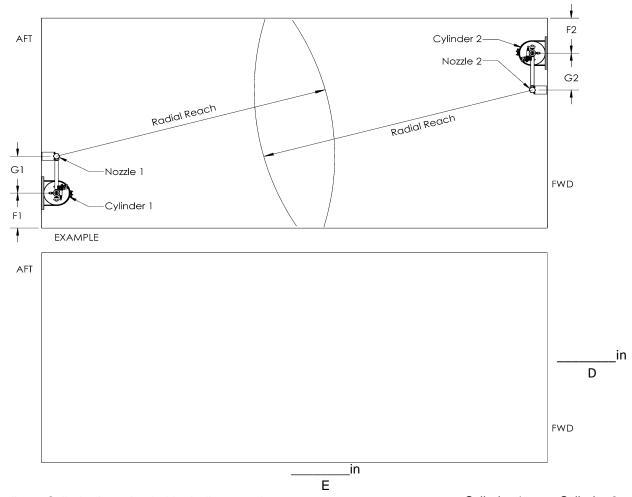

## **Location of Cylinders & Nozzle Configuration**

Indicate Cylinder Location in blank diagram above

Cylinder 1 Cylinder 2

F = Distance to nearest wall (Informational Only)

\_\_\_\_\_ft, \_\_\_\_\_f

Models 1200-4000 Maximum Approved Radial Reach per cylinder: 19.4 ft Entire Area must be covered by the combined Radial Reach of the Nozzles

Area Covered (Y/N?) \_\_\_\_\_

# **Discharge Piping Lengths**

|                                                    |   | Cylinder 1 | Cylinder 2 |
|----------------------------------------------------|---|------------|------------|
| G = Pipe Length between GA2 Valve and Elbow        | _ | in,        | in         |
|                                                    |   | G1         | G2         |
| H = Pipe Length between Elbow and Discharge Nozzle | + | in,        | in         |
|                                                    |   | H1         | H2         |
|                                                    | = | in.        | in         |
|                                                    | - | Total      | Total      |

Minimum Approved Length: 4 in Maximum Approved Length: 72 in Maximum Approved Total Length: 76 in

E:\Products - Current & RD\Fire Extinguishing Products\GA Series\O & I Manual\GA2 Novec 1230 Volume Calculation 2014