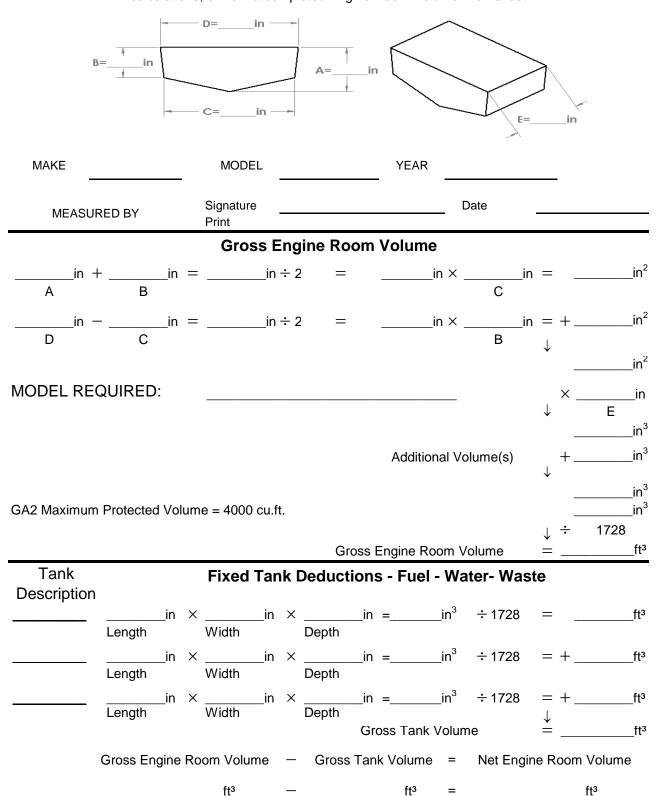

### **GA2 Novec 1230 ENGINE ROOM WORKSHEET**

Fireboy-Xintex will certify the volume of the engine room from manufacturer CAD drawing including volume calculations, or from a completed Engine Room Volume Worksheet

USCG & ABYC ALLOWS DEDUCTIONS FOR FIXED TANKS BY BOAT MANUFACTURERS ONLY. NOTE: ENGINE VOLUME CANNOT BE DEDUCTED