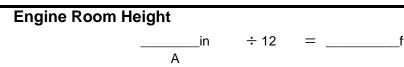

# Engine Room Area \_\_\_\_\_in × \_\_\_\_\_in = \_\_\_\_\_in² ÷ 144 = \_\_\_\_\_ft² D E Models 1200-4000 Maximum Approved Area: 606 ft²

Models 1200-2000 Approved Ceiling Height: 4.0 ft to 12.6 ft